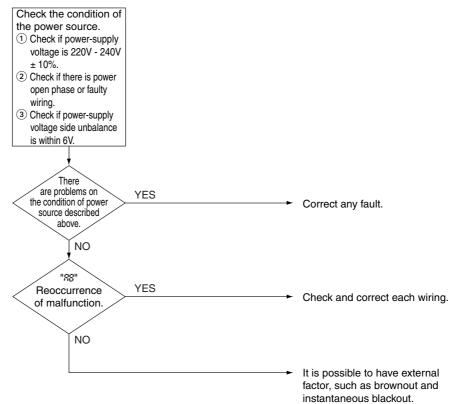

## 3.6 Abnormal Power Supply Voltage

Remote Controller Display

Applicable Models

FXMQ40~125P

Method of Malfunction Detection

Detect malfunction checking the input voltage of fan motor.

Malfunction Decision Conditions When the input voltage of fan motor is 150V and below, or 386V and above.

## Supposed Causes

The possible causes are:

- Power-supply voltage malfunction.
- Connection defect on signal line.
- Wiring defect.
- Instantaneous blackout, others.

## **Troubleshooting**

Caution

Be sure to turn off power switch before connect or disconnect connector, or parts damage may be occurred.

270 Troubleshooting