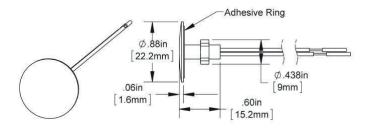

e required mounting surface, partially insert the sensor and feed the cable to the fan coil unit.
- 2. Unplug the existing R1T (return air) sensor from the fan coil unit, select the appropriate PCB connector from the kit and connect to PCB.
- 3. Employing the UY2 cable connectors, join the cable from the sensor to that of the PCB connector.
- 4. Clean around previously drilled hole, remove backing tape & fully insert sensor.

If the supplied cable length of 8m is insufficient, then the cable can be extended with the two extra supplied UY2 connectors, and field supplied 22 AWG wire.

## Compatibility

The UK.KRCS01/Button is compatible with any fan coil unit where the KRCS01-1, the KRCS01-4 or the KRCS01-7B are offered as standard remote return air sensor accessories.

#### **Dimensions**



## Availability

The UK.KRCS01/Button is available from w/c 10th February 2020.

The present leaflet is drawn up by way of information only and does not constitute an offer binding upon Daikin UK. Daikin UK has compiled the content of this leaflet to the best of its knowledge. No express or implied warranty is given for the completeness, accuracy, reliability or fitness for particular purpose of its content and the products and services presented therein. Specifications are subject to change without prior notice. Daikin UK explicitly rejects any liability for any direct or indirect damage, in the broadest sense, arising from or related to the use and/or interpretation of this leaflet. All content is copyrighted by Daikin UK.