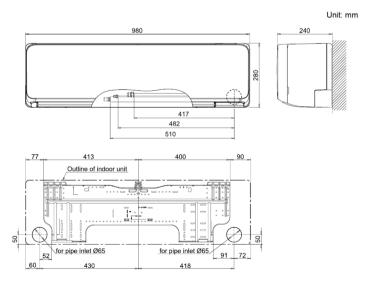

## ASEG18KMTE

| Unit Type                                   |         | Wall Mounted         |
|---------------------------------------------|---------|----------------------|
| Remote Controller                           |         | IR Included          |
| Nominal Cooling Capacity                    | (kW)    | 5.2                  |
| Nominal Heating Capacity                    | (kW)    | 6.3                  |
| Height                                      | (mm)    | 280                  |
| Width                                       | (mm)    | 980                  |
| Depth                                       | (mm)    | 240                  |
| Weight                                      | (kg)    | 12.5                 |
| Airflow Rate - Cooling - High               | (m3/h)  | 980                  |
| Airflow Rate - Heating - High               | (m3/h)  | 1020                 |
| Sound Pressure Level - Cooling - High       | (dB(A)) | 49                   |
| Sound Pressure Level - Cooling - Low        | (dB(A)) | 29                   |
| Sound Pressure Level - Heating - High       | (dB(A)) | 29                   |
| Sound Pressure Level - Heating - Low        | (dB(A)) | 46                   |
| Sound Power Level - Cooling - High          | (dB(A)) | 60                   |
| Sound Power Level - Heating - High          | (dB(A)) | 61                   |
| Moisture Removal                            | (l/h)   | 2.7                  |
| Refrigerant Type (Global Warming Potential) |         | R32 (675)            |
| Liquid Pipe Size                            |         | 1/4"                 |
| Gas Pipe Size                               |         | 1/2"                 |
| Unit Power Supply                           |         | From Outdoor<br>Unit |

<u>Dimensional Drawing</u> <u>Specifications</u>

<u>Installation Manual</u> <u>Wiring Diagram</u>